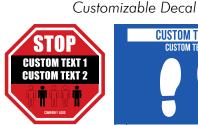

# **CUSTOM SOCIAL DI**

**SELECT A SHAPE:** 

**SELECT A SIZE:** 

| <b>∐12″X12</b> ″ | <b>∐</b> 18″X18 |  |  |
|------------------|-----------------|--|--|
| <b>□ 24"X24"</b> | <b>□ 18"X24</b> |  |  |
| <b>□ 16"X20"</b> | <b>□ 24"X36</b> |  |  |
| OTHER:           |                 |  |  |

### **SELECT A COLOR FOR BACKGROUND:**

| □ ORANGE      | $\square$ notice blue | $\square$ royal blue |
|---------------|-----------------------|----------------------|
| $\square$ RED | ☐ LEMON YELLOW        | □ CAUTION YELLOV     |
| BLACK         | □ WHITE               | □ OTHER:             |
|               |                       |                      |

| _ |   | _ |   | _ |    |   |   |   |   |   |    |    |
|---|---|---|---|---|----|---|---|---|---|---|----|----|
| r | Ш | C | T | N | N  | Ш | 7 | F | Т | E | Ă. | T. |
| u | U | J | ı | u | I۷ | • | _ | L |   |   | Л  | ١. |

| 1: |  |
|----|--|
| 2: |  |
|    |  |

### **SELECT TEXT COLOR:**

| $\square$ orange | □ NOTICE BLUE          | □ ROYAL BLUE     |
|------------------|------------------------|------------------|
| □RED             | $\square$ LEMON YELLOW | □ CAUTION YELLOW |
| □BLACK           | <b>□ WHITE</b>         | □ OTHER :        |

### ADD COMPANY NAME OR LOGO:

| 3:                                                                                        | Request a Digital Proof □<br>Submit Form □ |
|-------------------------------------------------------------------------------------------|--------------------------------------------|
| CUSTOMER CONTACT INFORMATION Company Name:                                                | Additional Remarks:                        |
| Contact Name:                                                                             |                                            |
| Phone:                                                                                    |                                            |
| Email:                                                                                    |                                            |
| I would prefer to be contacted regarding my order by $\square$ email $\square$ phone $\_$ |                                            |
| Shipping Address:                                                                         |                                            |
|                                                                                           |                                            |
|                                                                                           |                                            |
|                                                                                           |                                            |